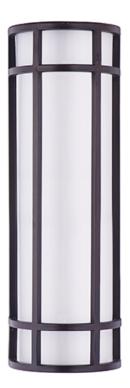

# **PRODUCT DESCRIPTION**

Crafted of 304 Grade Stainless steel and UV stabilized acrylic, Moon Ray offers a classic design thoughtfully engineered to withstand commercial uses indoors and outdoors. Advanced LED technology delivers high light output.

## **GLASS**

White WT

#### MATERIAL

Stainless Steel, Acrylic