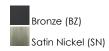

# **PRODUCT DESCRIPTION**

Crafted of 304 Grade Stainless steel and UV stabilized acrylic, Moon Ray offers a classic design thoughtfully engineered to withstand commercial uses indoors and outdoors. Advanced LED technology delivers high light output.



# **MEASUREMENTS**

DIMENSION : 6" W x 18" H x 4" Ext **BACK PLATE** : 5.25" W x 17" H x 9" HCO

HANGING WEIGHT : 3.42 lb

#### LAMPING

: 120-277V INPUT VOLTAGE

: 1,700 Rated (1,000 Del.) LUMENS

: 1 x 20W LED PCB Integrated, 20W Total **BULB** 

**BULB INCLUDED** : (Integrated)

DIMMABLE : No CRI : 80+ CRI COLOR\_TEMP : 3000K

## **FINISHES OPTION**



## **GLASS**

White WT

#### MATERIAL

Stainless Steel, Acrylic

# **RATINGS**

cETLus Wet Location **Energy Star** ADA









## **ADDITIONAL**

INSTALL UP/DOWN: Up OPERATING TEMPERATURE: -20°C (-4°F), 40°C (104°F)

PHOTOMETIC: Report Found Online

Always consult a qualified electrician before installing any lighting product.



WESTERN DISTRIBUTION CENTER (HEADQUARTER) 253 NORTH VINELAND AVE I CITY OF INDUSTRY, CA 91746

## **EASTERN DISTRIBUTION CENTER**

101 GARDNER PARK | PEACHTREE CITY, GA 30269

P. 626.956.4200 | F. 626.956.4225 | maximlighting.com