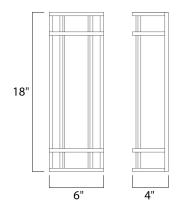

# **MEASUREMENTS**

DIMENSION : 6" W x 18" H x 4" Ext **BACK PLATE** : 5.25" W x 17" H x 9" HCO

HANGING WEIGHT : 3.42 lb